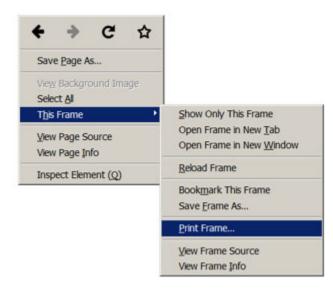

## If you are using Mozilla Firefox:

- 1. Open the page you want to print.
- 2. Right click on any portion of the screen.
- 3. Select **This Frame** from the menu, then **Print Frame** from the submenu.