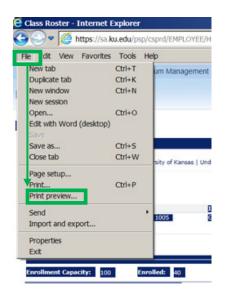

## If you are using <u>Internet Explorer 11:</u>

In order to print the pages out of Enroll & Pay using Internet Explorer 11, you'll need to do the following:

- 1. Right click in the area you want to print and choose Select All.
- 2. Under the File menu, select Print Preview.