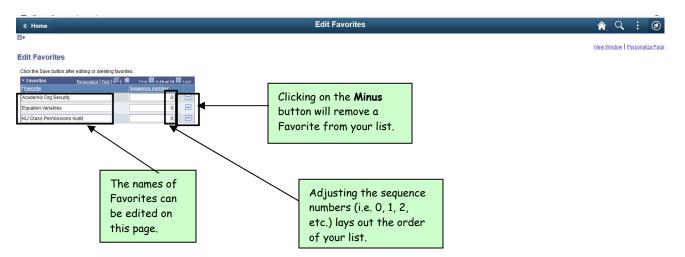

## **Editing Favorites**

Go to the *NavBar*, click on *My Favorites*, then click on *Edit Favorites* and this will allow you to alter or delete a Favorite you have already created.

Click on the **Save** to save your changes.