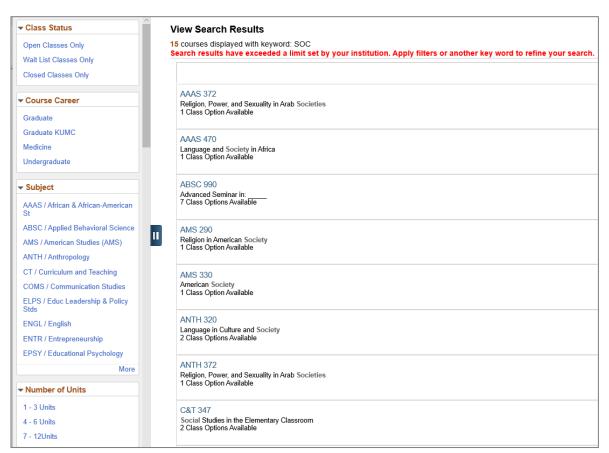

From here, you can filter down results using the options on the bar on the left side of the page.

Please note that the system automatically filters out closed classes and shows only the classes that are open. If you would like to show all classes, just click on the "x" next to the Open Classes Only filter.

You can also search by Subject by clicking on the Additional ways to search link under the global search bar.

Select the course to move onto the next step.

```
C&T 347
Social Studies in the Elementary Classroom
2 Class Options Available
```