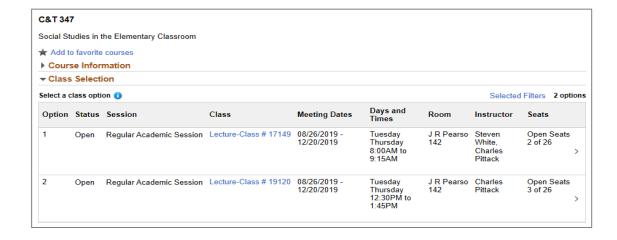

You can also search by Subject by clicking on the Additional ways to search link under the global search bar.

Select the course to move onto the next step.

```
C&T 347
Social Studies in the Elementary Classroom
2 Class Options Available
```

If there are multiple sections available of the same class, you can select between them here. To view information on the class, click on the hyperlink in the Class Options results.