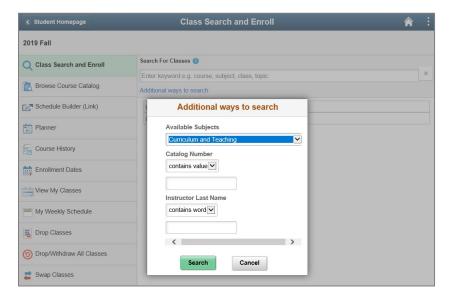

You can also search by Subject by clicking on the Additional ways to search link under the global search bar.

Select the course to move onto the next step.

```
C&T 347
Social Studies in the Elementary Classroom
2 Class Options Available
```