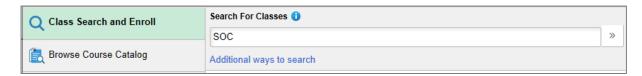

## Class Search

The Search for Classes search box does a global search in Enroll & Pay. For example, if you type in **SOC** and click the >> button, you will see any class that has SOC in the name or class description. This will include any courses that have Society, Social and Sociology in them.