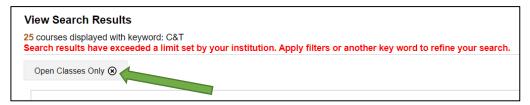

From here, you can filter down results using the options on the bar on the left side of the page.

Please note that the system automatically filters out closed classes and shows only the classes that are open. If you would like to show all classes, just click on the "x" next to the Open Classes Only filter.