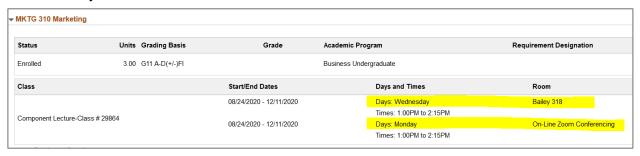

Some classes will occur on multiple days in different rooms or may also contain an online component. In the example below, this lecture meets in person on Wednesdays in Bailey Hall and meets online (*On-line Zoom Conferencing*) at the same time on Mondays. To maintain social distancing guidelines, other students in the course will be online on Wednesdays and in class on Mondays.