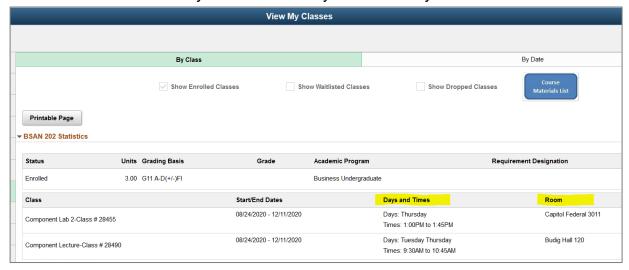

## **VIEW MY CLASSES:**

Some schedules may have adjusted so please pay particular attention to the days, times and rooms of your classes. *Note:* Some users may have the "Show Dropped Classes" filter checked. Uncheck that box to only view classes that you are currently enrolled in.

Some classes will occur on multiple days in different rooms or may also contain an online component. In the example below, this lecture meets in person on Wednesdays in Bailey Hall and meets online (*On-line Zoom Conferencing*) at the same time on Mondays. To maintain social distancing guidelines, other students in the course will be online on Wednesdays and in class on Mondays.