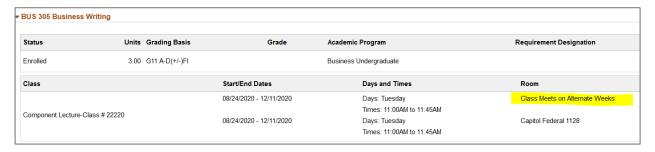

In this example, this class will meet in the classroom certain weeks and online for others. The instructor will notify you as to which week you will be attending in person.

Updated: December 2023