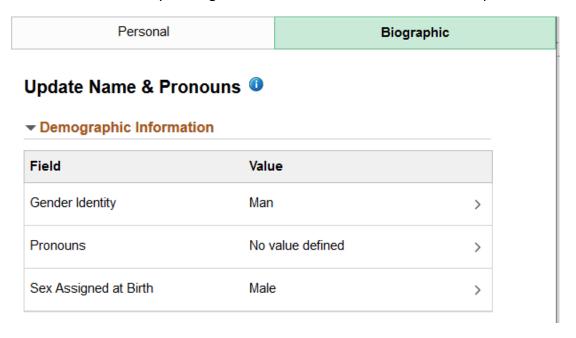

**To Change Ethnicity:** Select the Ethnicity link, answer the questions in the main menu and select Save.

**To Change Gender Identity and Personal Pronouns:** Select the Update Name and Pronouns link and click on the Biographic tab.

Click on the Gender Identity Row to select from possible options and click the save button:

Once you click on the Save button, you will be directed back to the Biographic tab where you can select a Personal Pronoun by clicking on the Pronouns field to view Pronoun options.