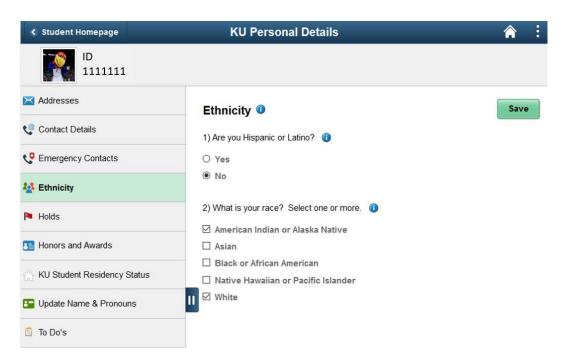

**To Change Ethnicity:** Select the Ethnicity link, answer the questions in the main menu and select Save.

**To Change Gender Identity and Personal Pronouns:** Select the Update Name and Pronouns link and click on the Biographic tab.