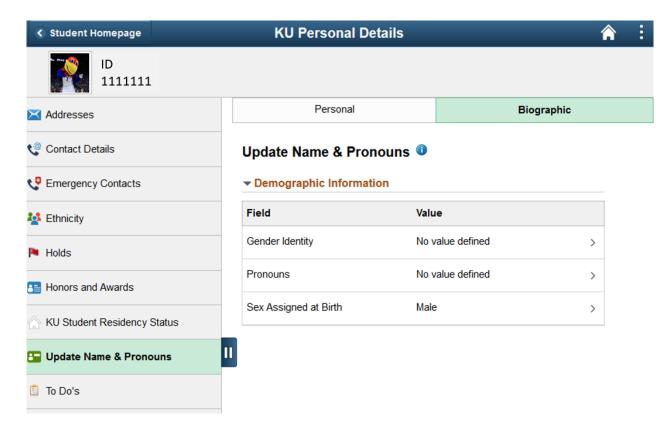

**To Change Ethnicity:** Select the Ethnicity link, answer the questions in the main menu and select Save.

**To Change Gender Identity and Personal Pronouns:** Select the Update Name and Pronouns link and click on the Biographic tab.

Click on the Gender Identity Row to select from possible options and click the save button:

Once you click on the Save button, you will be directed back to the Biographic tab where you can select a Personal Pronoun by clicking on the Pronouns field to view Pronoun options.