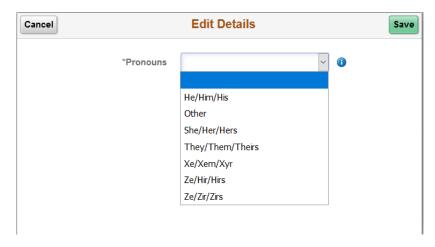

Click on the Gender Identity Row to select from possible options and click the save button:

Once you click on the Save button, you will be directed back to the Biographic tab where you can select a Personal Pronoun by clicking on the Pronouns field to view Pronoun options.