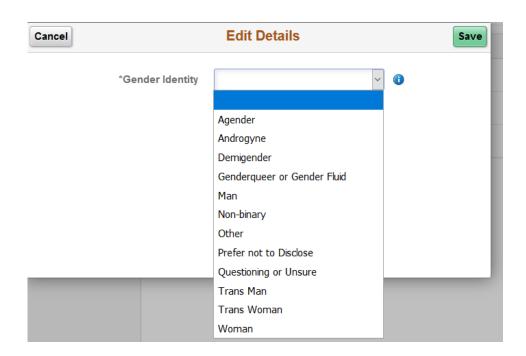

Click on the Gender Identity Row to select from possible options and click the save button:

Once you click on the Save button, you will be directed back to the Biographic tab where you can select a Personal Pronoun by clicking on the Pronouns field to view Pronoun options.