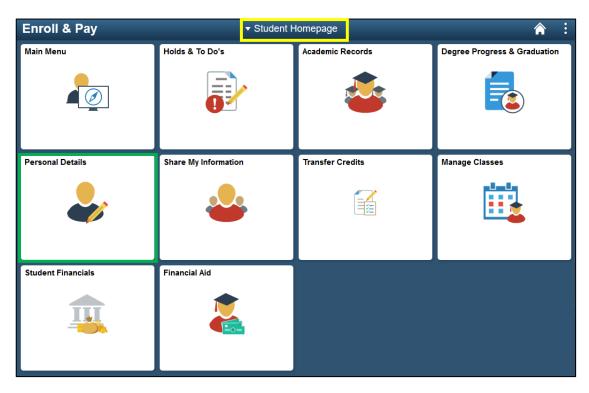

## **Updating Ethnicity and Personal Pronouns**

Students can enter/edit their Ethnicity, Gender Identity and Personal Pronoun information by first logging in Enroll and Pay. Select the Personal Details tile on your Student Homepage.