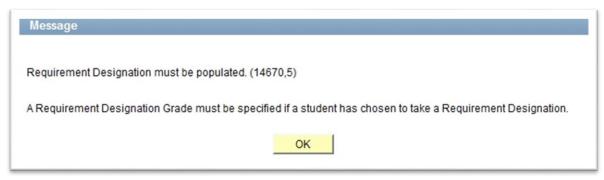

5. You will receive an error message if there are ungraded components in the grade roster:

Students will be able to view this information in their Academic Summary or on their Official Transcripts. Students that have satisfied the additional Honors Requirement Designation requirement will have a grade of "S" on their transcript: